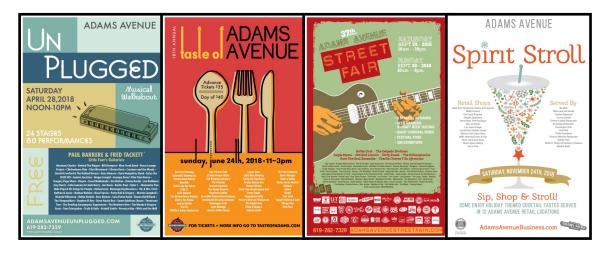

### Adams Avenue Street Fair

The Street Fair is the AABA's signature promotion and San Diego's largest free

music festival. The 37th annual edition, held September 29th & 30th, 2018, featured 80

bands performing on six stages, 300 vendors spread along seven blocks of Adams Ave, with giant carnival rides and games filling Adams Avenue park. The Street Fair draws 100,000 weekend visitors and generates record amounts of publicity, marketing and branding for the business district. Many area storefronts experience record sales volumes. The Street Fair is also the AA-BA's largest fundraising activity, supporting the Association's year-round work. Event revenue from vendor booths, beer concessions, program ads, t-shirt sales, sponsorships and grants grossed \$278,000 in FY '18. The Street Fair was originally organized to celebrate the relighting and

## Adams Avenue Unplugged

Adams Avenue Unplugged is the AABA's acoustic musical showcase and highlights Adams Avenue businesses to music aficionados. In 2018, the event featured 75 musical performances inside 24 restaurants, bars, coffee houses and retail establishments. The innovative festival format provides intimate performance settings while dispersing musical entertainment throughout the Adams Avenue business corridor: creating a two and a 2.5 mile- long musical walkabout. A free trolley service whisked patrons up and down the Avenue. Unlike the Street Fair or the former Roots Festival, Unplugged does not utilize street closures or vendors.

### **Taste of Adams Avenue**

Foodies from throughout San Diego packed the sidewalks in Normal Heights, Kensington and University Heights for the 18th annual Taste of Adams Avenue, which expanded to 47 participating restaurants, coffee houses, breweries and pubs in 2018. The event sold out for the 6th year in a row and is now one of San Diego's largest and most popular "Taste" events. Attendees mostly walked a 2.5 mile event footprint but also had access to free trolley service. Samples ranged from savory to sweet, entrees to desserts, with international flavors and vegetarian options. Other businesses along the route took advantage of the increased foot traffic by offering specials and sales. Taste of Adams Avenue takes place the last Sunday in June.

## Adams Avenue Spirit Stroll

The AABA held the 4th annual Adams Avenue Spirit Stroll that featured holiday themed cocktails handcrafted by mixologists from Adams Avenue's bars and restaurants, served in retail storefront locations. The 500 paid attendees, sipped, shopped and strolled from Kensington through Normal Heights and into University Heights. The event falls on Small Business Saturday, a nationally coordinated effort to direct holiday shoppers to small business.