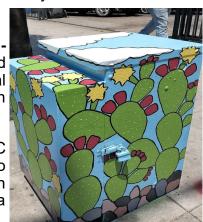

Power washing and refuge collection— Select blocks received power washing and gum removal

treatments during the year. The AABA services 40 trash cans located on the Avenue.

**Utility box art–** The AABA and the Normal Heights CDC worked with the Normal Heights Urban Arts Group to commission artwork by local artists on 25 utility boxes on the Avenue. Look for the new artwork between lowa Street to the I-15 Adams Avenue overpass.