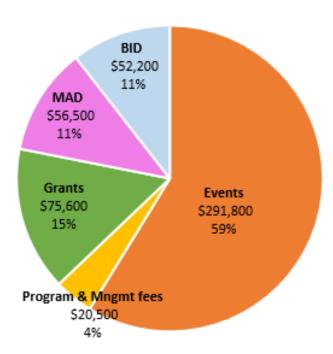

### **Adams Avenue Business Association/Business Improvement District**

The AABA was formed in 1985 for the purpose of revitalizing and marketing the Adams Avenue business corridor. The Association is a registered California nonprofit corporation. The AABA is under contract with the City of San Diego to administer a BID program. The City collects an annual BID fee from each registered business license holder within the Adams Avenue BID boundaries. The BID runs from Vista St. in Kensington through Normal Heights to Arizona St. in University Heights. These BID funds are invested in marketing and promotional activities by the AABA. The \$52,200 in annual BID assessments contributed by the Association's 600 business members in FY '18, were leveraged by the AABA to provide \$496,500 in AABA revenue. The AABA oversees a diverse work plan that includes special events, marketing & branding, avenue maintenance, weekly committee meetings, management of community assets, community planning, and advocacy. Partnering with local business operators, property owners, and government agencies, the AABA seeks to improve the economic and physical conditions of the business district. The Association is overseen by a 15-member Board of Directors selected from the membership.

#### **Maintenance Assessment District**

AABA property-owner members are assessed an annual fee to fund physical improvements, maintenance and beautification activities. These are enhanced services beyond what the City normally provides. These MAD fees underwrite approximately \$56,500 of annual benefits. The MAD boundaries roughly correspond to the area's BID boundaries. The AABA is under contract with the City to administer the MAD services. MAD-funded activities include: sidewalk sweeping and power washing, banner programs, trash collection, graffiti control, and tree maintenance. The AABA uses a mix of contractors and employees to provide these MAD services. The AABA subsidizes the MAD with its own earned income and grant funds to further enhance Adams Avenue's physical environment.