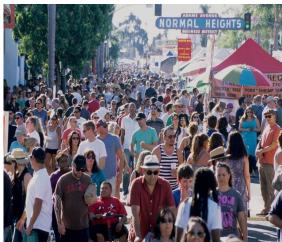

### Adams Avenue Street Fair

The Street Fair is the AABA's signature promotion and San Diego's largest free

music festival. The 37th annual edition, held September 29th & 30th, 2018, featured 80

bands performing on six stages, 300 vendors spread along seven blocks of Adams Ave, with giant carnival rides and games filling Adams Avenue park. The Street Fair draws 100,000 weekend visitors and generates record amounts of publicity, marketing and branding for the business district. Many area storefronts experience record sales volumes. The Street Fair is also the AA-BA's largest fundraising activity, supporting the Association's year-round work. Event revenue from vendor booths, beer concessions, program ads, t-shirt sales, sponsorships and grants grossed \$278,000 in FY '18. The Street Fair was originally organized to celebrate the relighting and

Adams Avenue Spirit Stroll

Holiday on Adams Avenue

**Taste of Adams Avenue** 

refurbishment of the Normal Heights neon sign and the initiation of commercial revitalization efforts. The Street Fair has grown from a neighborhood block party to a regionally recognized celebration.