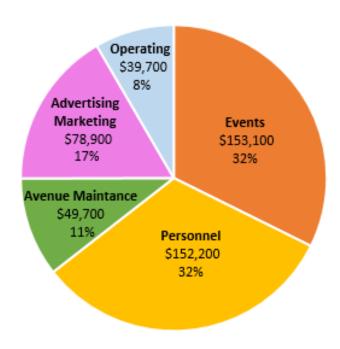

### 2018 Year End Profit & Loss\*

|                                      | Jan - Dec 18 | 50020 · Personnel                   |            |
|--------------------------------------|--------------|-------------------------------------|------------|
| Ordinary Income/Expense              |              | 50027 · Office Staffing             | 122,049.11 |
| Income                               |              | 50028 · Maintenance Staffing        | 7,515.00   |
| 40020 · BID                          | 52,185.41    | 50034 · Federal Payroll Taxes       | 10,042.13  |
| 40025 · Technical Assistance/Acctng. | 6,704.99     | 50035 · State Payroll Taxes         | 456.60     |
| 40040 · Special Events.              |              | 50037 · Health Insurance            | 18,090.20  |
| 150 · SBEP - City Fees & Services    | 12,291.84    | 50038 · Workers Compensation        | 1,523.00   |
| 151 · City, County & State Grants    | 35,755.00    | Total 50020 · Personnel             | 159,676.04 |
| 152 · Booth Rentals                  | 159,646.00   | 51510 · Marketing                   |            |
| 153 · T.Shirt Sales                  | 3,731.00     | 51530 · Website/Social Media        | 14,485.01  |
| 155 · Beer Garden                    | 26,358.00    | 51535 · Advertising                 | 175.00     |
| 156 · Sponsorship                    | 12,750.00    | 51550 · Promotion                   | 1,655.80   |
| 158 · Program Ads                    | 857.23       | 51555 · Graphic Design              | 2,750.00   |
| 159 · Carnival                       | 16,000.00    | 51560 · Holiday on Adams            | 3,211.93   |
| 160 · Ticket                         | 45,914.56    | 51580 · Sponsorship Consultant      | 2,625.00   |
| 162 · The VIP Lounge                 | 9,975.22     | 51585 · HUD Loan Program            | 1,161.12   |
| 165 · Stage Host                     | 5,830.37     | Total 51510 · Marketing             | 26,063.86  |
| 167 · Reserved Seating Tickets       | 2,743.77     | 52010 · Maintenance                 |            |
| 170 · Craft Beer taste               | 7,784.16     | 52020 · Contract Labor              | 37,929.18  |
| Total 40040 · Special Events.        | 339,637.15   | 52025 · Utilities(Water/Electicity) | 4,028.12   |
| 40050 · Program Income               |              | 52035 · Supplies                    | 266.41     |
| 40135 · Street Banner Sponsorship    | 11,309.40    | Total 52010 · Maintenance           | 42,223.71  |
| Total 40050 · Program Income         | 11,309.40    | 53100 · Special Events              |            |
| 40110 · Annual Meeting               | 510.00       | 53105 · Equipment Rental            | 36,082.73  |
| 41000 · SBEP Management Grant        | 20,839.83    | 53110 · Licenses and Permits        | 3,234.00   |
| 42000 · MAD                          | 56,540.12    | 53115 · Promotional                 | 3,064.00   |
| 43000 · Tree Maintenance             | 1,700.00     | 53120 · Food + Beverage             | 7,487.00   |
| 43210 · Interest/Dividend Income     | 16.31        | 53125 · Contract Labor              | 64,742.13  |
| 43220 · N.H.C.C. Management          | 7,095.88     | 53135 · Cleaning Fee                | 1,200.00   |
| Total Income                         | 496,539.09   | 53140 · Music & Entertainment       | 30,611.81  |
| Expense                              |              | 53145 · Advertising                 | 43,450.00  |
| 50040 Operating                      |              | 53160 · Graphic Design              | 2,510.00   |
| 50045 · Bank & Credit Card Charges   | 472.63       | 53165 · Printing & Production       | 9,368.22   |
| 50060 · Dues and Subscriptions       | 1,063.28     | 53170 · Supplies                    | 4,152.76   |
| 50065 · Contract Labor               | 5,519.00     | Total 53100 · Special Events        | 205,902.65 |
| 50070 · Postage and Delivery         | 3,675.98     | Total Expense                       | 473,605.70 |
| 50085 · Repairs(Computer/Building)   | 126.71       | Net Ordinary Income                 | 22,933.39  |
| 50090 · Telephone                    | 2,972.82     | Net Income                          | 22,933.39  |
| 50095 · Meetings+Conventions         | 3,107.89     |                                     |            |
| 50110 · Insurance                    | 3,680.00     |                                     |            |
| 50120 · Office Supplies              | 1,909.63     | * Unaudited Financial Statements    |            |
| 50125 · Accounting                   | 17,211.50    |                                     |            |
| Total 50040 Operating                | 39,739.44    |                                     |            |