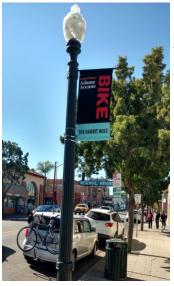

## Other Projects & Activities continued

**New banners on Adams-** The AABA installed 145 new banners on the decorative acorn lamp posts along Adams Avenue in 2018. Business members were offered the opportunity to sponsor banners which sold out within two weeks.